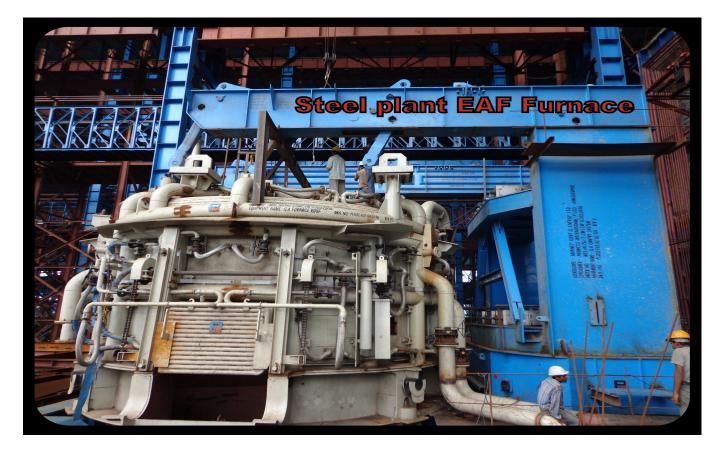

## ELECTRIC ARC FURNACE

Electric Arc Furnace (EAF) is a furnace that heats charged material by means of an electric arc.

### **Related Spares For EAF:**

- Furnace Shell.
- Shell Panel.
- Water Cooled Roof.
- Mast Guide Roller.
- Electrode Clamping Arrangement. Oxy Fuel Burner.
- Copper Bus Tube.

- Arm Insulation.
- Water Cooled Cable.
- Electrode Spray Cooling System.
- Furnace Door Lance Arrangement.

# Electric Arc Furnace