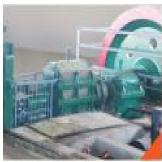

## ELECTRIC ARC FURNACE

Electric Arc Furnace (EAF) is a furnace that heats charged material by means of an electric arc.

### **Related Spares For EAF:**

- Furnace Shell.
- Shell Panel.
- Water Cooled Roof.
- Mast Guide Roller.
- Electrode Clamping Arrangement. Oxy Fuel Burner.
- Copper Bus Tube.

- Arm Insulation.
- Water Cooled Cable.
- Electrode Spray Cooling System.
- Furnace Door Lance Arrangement.