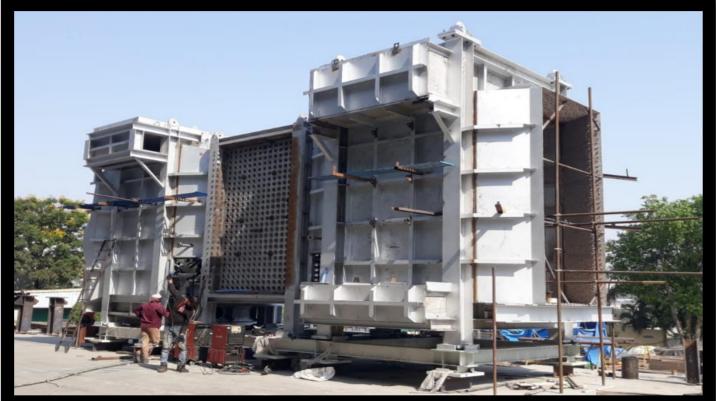

## ELECTRIC ARC FURNACE

Electric Arc Furnace (EAF) is a furnace that heats charged material by means of an electric arc.

### **Related Spares For EAF:**

- Furnace Shell.
- Shell Panel.
- Water Cooled Roof.
- Mast Guide Roller.
- Electrode Clamping Arrangement. Oxy Fuel Burner.
- Copper Bus Tube.

- Arm Insulation.
- Water Cooled Cable.
- Electrode Spray Cooling System.
- Furnace Door Lance Arrangement.