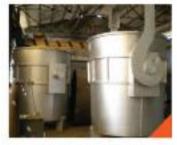

## ELECTRIC ARC FURNACE

Electric Arc Furnace (EAF) is a furnace that heats charged material by means of an electric arc.

# Electric Arc Furnace