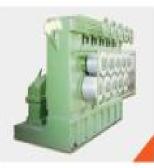

## FUME EXTRACTION SYSTEM

A fume extractor is a system utilizing a fan to pull fumes and particulate into a filtration system cleaning the air of harmful chemicals and particulates. Industrial processes create fumes or particles such as welding, sanding, grinding, spraying, powder filling, and chemical applications.

## **Related Spares For FES :**

- Fixed Elbow.
- Combustion Chamber.
- Water Cooled Ducts.
- Air Cooled Ducts.
- Dampers.
- Expansion Joints.

Drop Out Boxes.