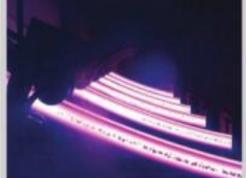

## FUME EXTRACTION SYSTEM

A fume extractor is a system utilizing a fan to pull fumes and particulate into a filtration system cleaning the air of harmful chemicals and particulates. Industrial processes create fumes or particles such as welding, sanding, grinding, spraying, powder filling, and chemical applications.

## **Related Spares For FES :**

- Fixed Elbow.
- Combustion Chamber.
- Water Cooled Ducts.
- Air Cooled Ducts.
- Dampers.
- Expansion Joints.

Drop Out Boxes.