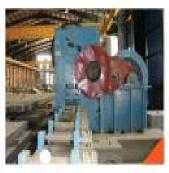

## ELECTRIC ARC FURNACE

Electric Arc Furnace (EAF) is a furnace that heats charged material by means of an electric arc.

### **Related Spares For EAF:**

- Furnace Shell.
- Shell Panel.
- Water Cooled Roof.
- Mast Guide Roller.
- Electrode Clamping Arrangement. Oxy Fuel Burner.
- Copper Bus Tube.

- Arm Insulation.
- Water Cooled Cable.
- Electrode Spray Cooling System.
- Furnace Door Lance Arrangement.