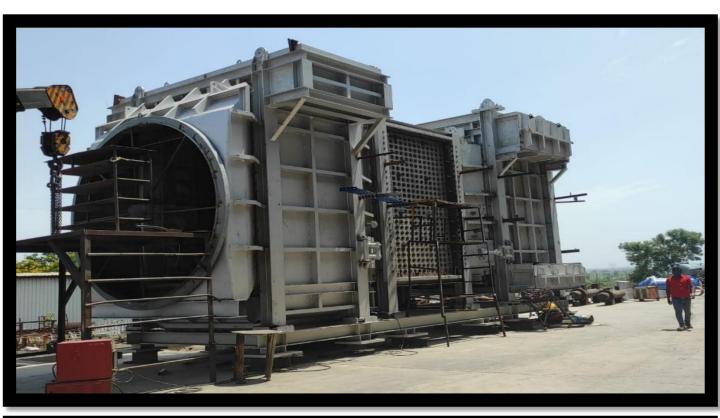

## ELECTRIC ARC FURNACE

Electric Arc Furnace (EAF) is a furnace that heats charged material by means of an electric arc.

### **Related Spares For EAF:**

- Furnace Shell.
- Shell Panel.
- Water Cooled Roof.
- Mast Guide Roller.
- Electrode Clamping Arrangement. Oxy Fuel Burner.
- Copper Bus Tube.

- Arm Insulation.
- Water Cooled Cable.
- Electrode Spray Cooling System.
- Furnace Door Lance Arrangement.