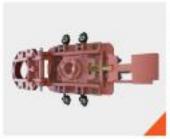

## ELECTRIC ARC FURNACE

Electric Arc Furnace (EAF) is a furnace that heats charged material by means of an electric arc.

### **Related Spares For EAF:**

- Furnace Shell.
- Shell Panel.
- Water Cooled Roof.
- Mast Guide Roller.
- Electrode Clamping Arrangement. Oxy Fuel Burner.
- Copper Bus Tube.

- Arm Insulation.
- Water Cooled Cable.
- Electrode Spray Cooling System.
- Furnace Door Lance Arrangement.