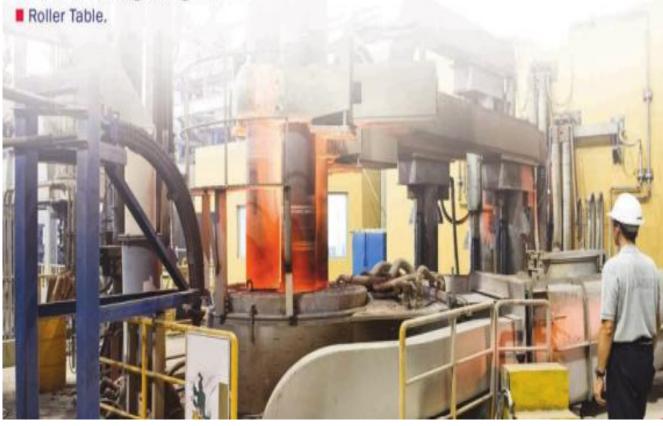

## ELECTRIC ARC FURNACE

Electric Arc Furnace (EAF) is a furnace that heats charged material by means of an electric arc.