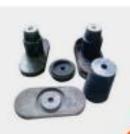

### **Related Spares For EAF:**

- Furnace Shell.
- Shell Panel.
- Water Cooled Roof.
- Mast Guide Roller.
- Electrode Clamping Arrangement. Oxy Fuel Burner.
- Copper Bus Tube.

- Arm Insulation.
- Water Cooled Cable.
- Electrode Spray Cooling System.
- Furnace Door Lance Arrangement.