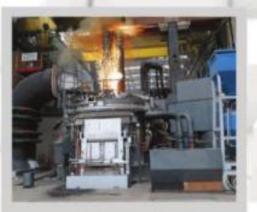

## ELECTRIC ARC FURNACE

Electric Arc Furnace (EAF) is a furnace that heats charged material by means of an electric arc.

### **Related Spares For EAF:**

- Furnace Shell.
- Shell Panel.
- Water Cooled Roof.
- Mast Guide Roller.
- Electrode Clamping Arrangement. Oxy Fuel Burner.
- Copper Bus Tube.

- Arm Insulation.
- Water Cooled Cable.
- Electrode Spray Cooling System.
- Furnace Door Lance Arrangement.